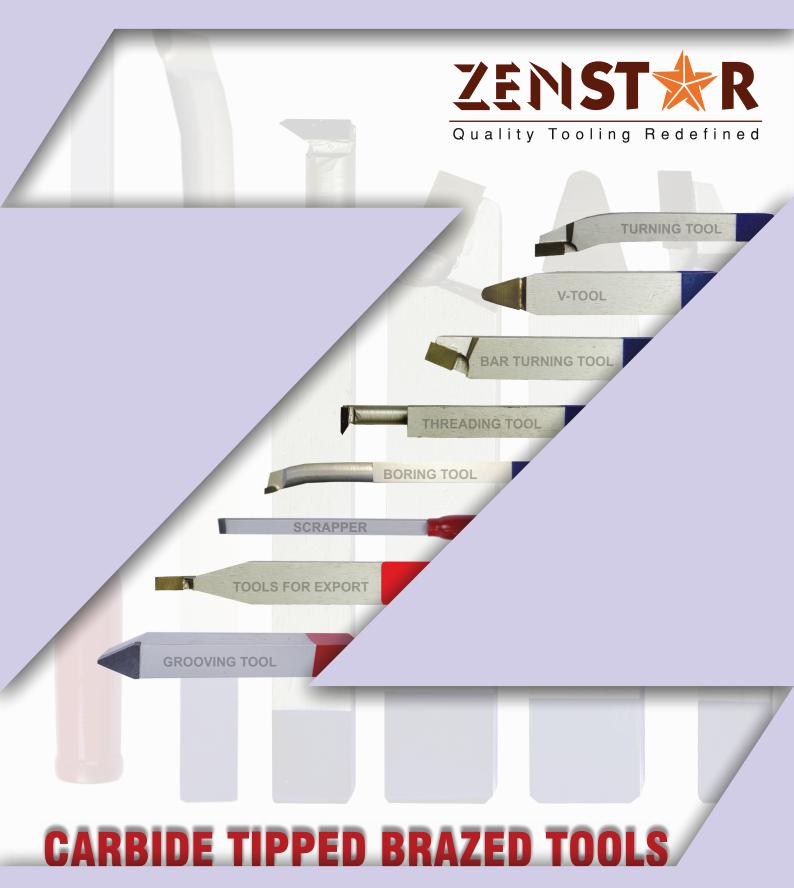

#### For more information on dimensions, lengths, size of carbide tips, different designs, rate angle, entering angle and other specific details please refer to our catalogue

We have also provided details of brazed tools for export purposes, which can be manufactured on special request.